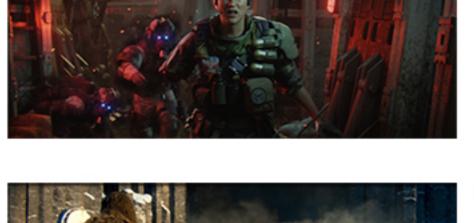

COMPOSITING: CHARACTERS, ENVIRONMENT, AND FXs.

||Pacific Rim: Uprising, 2018 - DOUBLE NEGATIVE

LIGHTING AND RENDERING: JAGERS (ROBOTS), ENVIRONMENT, AND FXs.

II Call of Duty: Black Ops 4, 2018 (Cinematic) - DIGIC PICTURES

II Call of Duty: Black Ops 4, 2018 (Cinematic) - DIGIC PICTURES LIGHTING AND COMPOSITING: CHARACTERS, ENVIRONMENT, AND FXs. LIGHTING AND COMPOSITING: MAYA 2017, ARNOLD, & NUKE 11.x.

Il Call of Duty: Nazi Zombies, 2018 (Cinematic) - DIGIC PICTURES LIGHTING AND COMPOSITING: CHARACTERS, ENVIRONMENT, AND FXs.