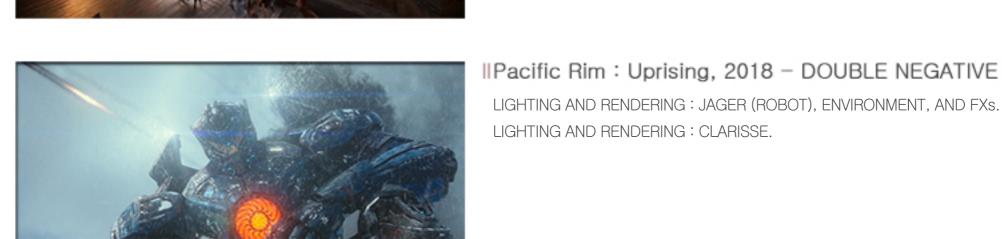

||Pacific Rim: Uprising, 2018 - DOUBLE NEGATIVE LIGHTING AND RENDERING: JAGER (ROBOT), ENVIRONMENT, AND FXs. LIGHTING AND RENDERING: CLARISSE.

Il Alien: Covenant, 2017 - MPC LIGHTING AND RENDERING: SNOW (FXs) AND CHAINS. LIGHTING AND RENDERING: KATANA 3.x & RENDERMAN.

LIGHTING AND RENDERING: KATANA 3.x & RENDERMAN.

LIGHTING AND RENDERING: JAGER (ROBOT), ENVIRONMENT, AND FXs. LIGHTING AND RENDERING: CLARISSE.

LIGHTING AND RENDERING: CLARISSE.

LIGHTING AND COMPOSITING: CHARACTER, ENVIRONMENT, AND FXs.